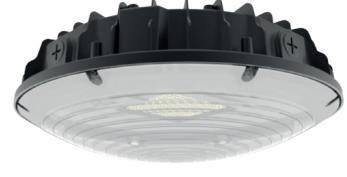

### **TYPE**

**MUFO** LED is the reflector that achieves the most advanced result in industrial, sporting and large area lighting. Human centric Lighting (Lighting applications that focus on human wellbeing) Aesthetically pleasing and energy-saving light that lasts in time.

| Model:                        | Mufo                      |
|-------------------------------|---------------------------|
| Format:                       | Round                     |
| Location:                     | Exterior/Interior         |
| Wattage:                      | 90W                       |
| Materials:                    | Aluminum                  |
| Led Color:                    | 3000K / 4000K / 6500K     |
| Product Dimension:            | 331x331x111mm             |
|                               |                           |
| IP Code:                      | 65                        |
| IP Code:<br>Fixation:         | 65<br>Ceiling             |
| ••••                          |                           |
| Fixation:                     | Ceiling                   |
| Fixation:<br>CRI :            | Ceiling<br>80             |
| Fixation: CRI : Lumen Output: | Ceiling<br>80<br>12,600LM |